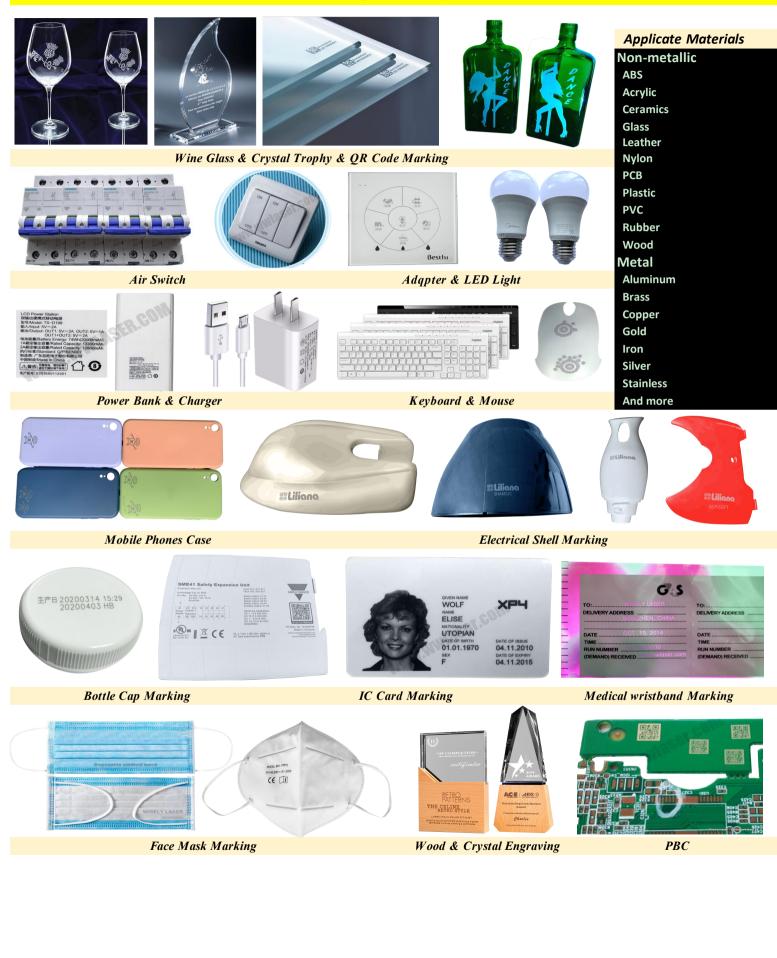

#### **Application**

1. UV Laser Marking Machine is mainly used in precision processing of high-end market, handicrafts, medicine, cosmetics, video and other polymer materials packaging bottle, the mark is very precise and stands wear, better than ink printing and pollution-free;

2. The flexible PCB marking and scribing, silicon and wafer micro hole, blind hole processing;

3. LCD glass QR code marking, glass wares punching, metal surface coating marking, plastic buttons, communications equipment, gifts and so on.