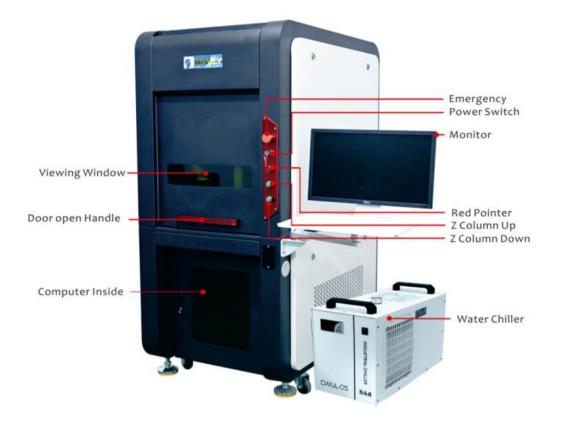

## **3D UV Laser Engraving Machine - V**

#### Description

UV Laser Marking Machine adopts INNO UV Laser source, the third-order cavity frequency doubling technology, compared with infrared laser, UV lasers at 355nm provide a small-size spot and a big focal depth, short laser wavelength interrupts molecular chains of material, can greatly reduces the mechanical deformation and temperature distortion of materials, it is a cold laser, mainly used for super precise marking and engraving, particularly suitable for food, pharmaceutical packaging material marking, micro porous, high-speed dividing for glass, complex graphics wafer cutting on silicon materials, etc.