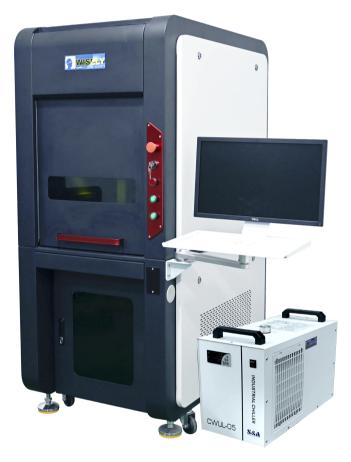

## **3D UV Laser Engraving Machine - V**

#### Description

UV Laser Marking Machine adopts INNO UV Laser source, the third-order cavity frequency doubling technology, compared with infrared laser, UV lasers at 355nm provide a small-size spot and a big focal depth, short laser wavelength interrupts molecular chains of material, can greatly reduces the mechanical deformation and temperature distortion of materials, it is a cold laser, mainly used for super precise marking and engraving, particularly suitable for food, pharmaceutical packaging material marking, micro porous, high-speed dividing for glass, complex graphics wafer cutting on silicon materials, etc.